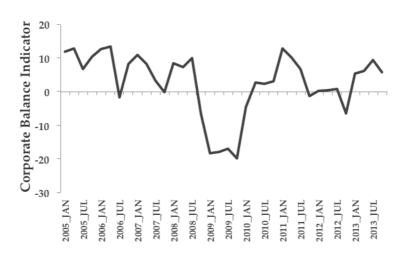

## SME Outlook - Oct / 2013: Small and medium enterprises' business climate

In the third quarter of 2013 the small and medium enterprises show a positive image about their current business situation. All of the indicators referring to the current situation showed an increase compared to the previous period. In contrast, the expectations for the future indicate a negative outlook, as all of the forecasting indicators fell. These opposing effects resulted a decrease of the SME Business Climate Index. The Uncertainty Index also decreased comparing to the previous period, what means that the diversity of opinions among SMEs has reduced the on the previous quarter.