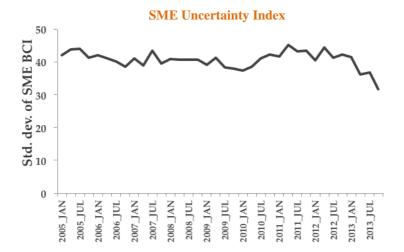

## SME Outlook - Oct / 2013: Small and medium enterprises' business climate

In the third quarter of 2013 the small and medium enterprises show a positive image about their current business situation. All of the indicators referring to the current situation showed an increase compared to the previous period. In contrast, the expectations for the future indicate a negative outlook, as all of the forecasting indicators fell. These opposing effects resulted a decrease of the SME Business Climate Index. The Uncertainty Index also decreased comparing to the previous period, what means that the diversity of opinions among SMEs has reduced the on the previous quarter.